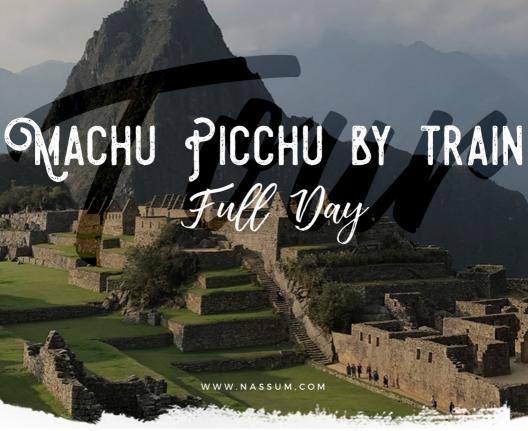

#### MACHUPICCHU BY TRAIN

Shared Tour

#### ITINERARY

Pick up from the hotel at 03:00 am to take the bus to take the train at 05:00, 06:10 or 06:40 arriving at Aguas Calientes at 06:35, 07:40 or 08:10 where a guide It will be waiting for you to take you to your bus to Machu Picchu. The bus trip to the ruins lasts approximately 20 minutes and upon arrival you will meet your group for a guided tour of 2 hours. After the tour, you will have the rest of the day to explore the site at your own pace or take an alternative tour, such as visiting the Puerta del Sol. The park closes at 5:30 p.m., which gives you more than 6 hours to enjoy the beauty of the ruins, so plan your exit accordingly. It takes 20 minutes by bus, approximately 2 hours on foot to Aguas Calientes. Return trains leave at 2:30 PM, 4:12 PM, 4:22 PM, 6:20 PM and 7:00 PM. and arrives at Ollantaytambo at 15:56, 17:50, 18:10 and 20:05 where the bus transport will be waiting to bring you back to Cusco. Driving by bus to Ollantaytambo - Cusco takes approximately. 1 hr 40 min to 2 hrs.