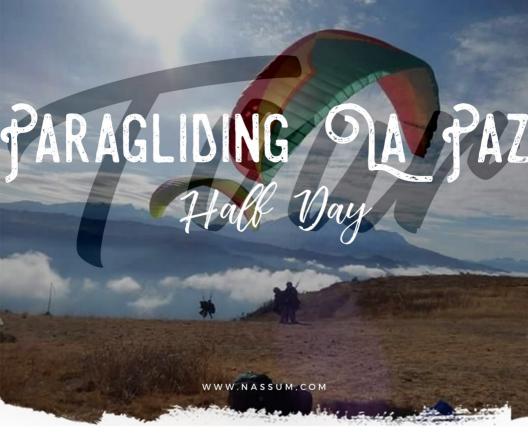

The place is located to the south of the city of La Paz called Yanary with 3800 meters above sea level and with 1200 meters above sea level and 1200 meters above sea lmeters of altitude they have a privileged view we can appreciate the Illimani and part of the mountain range as well as the city of La Paz. Trip takes approximately 1 hour from the city center.

The pick-up can be done from the hostels / hotels downtown in the city of La Paz at 06:30 am to get to Yanary where we will prepare the equipment and give the corresponding instructions to start the flight time is 12 to 25 min maximum depending of the weather conditions. After having enjoyed this experience you will have a time to enjoy your snack and then the transport will take you back to the city of La Paz specifically at the Hernando Siles stadium at 1:00 pm from where you can return to your hostel.